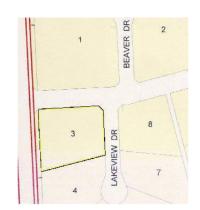

### \$49,900

0 Bedroom, 0.00 Bathroom, Rural on 1.61 Acres

None, Rural St. Paul County, AB

1.61 acres of land only minutes west of St.
Paul in an exclusive subdivision on Lower
Therien Lake. This lot offers power and natural
gas at property line and is on a paved
road.GST may be applicable.

## **Community Information**

Address 100 57415 Rng Rd 101
Area Rural St. Paul County

Subdivision None

City Rural St. Paul County

County ALBERTA

Province AB

Postal Code T0A 3A3

#### **Exterior**

Exterior Features Recreation Use, See Remarks

Lot Description 1.61 ACRES M/L