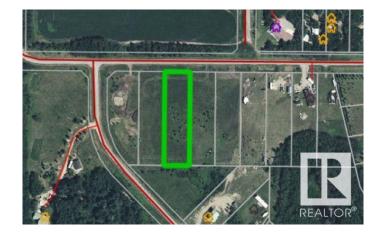

# \$114,900 - 642 56315 Rr 112a, Rural St. Paul County

MLS® #E3324379

### \$114,900

0 Bedroom, 0.00 Bathroom, Rural on 1.00 Acres

Sante Hills Resort, Rural St. Paul County, AB

"Lac Sante Hills" Large lots at Lac Sante with power and natural gas at property line. Build your dream vacation getaway on one of these lots at this exceptional recreation lake. Lac Sante is one of the area gems for boating. GST may be applicable.

### **Community Information**

Address 642 56315 Rr 112a

Area Rural St. Paul County

Subdivision Sante Hills Resort

City Rural St. Paul County

County ALBERTA

Province AB

Postal Code T0A 3A3

#### **Exterior**

Exterior Features Lake View