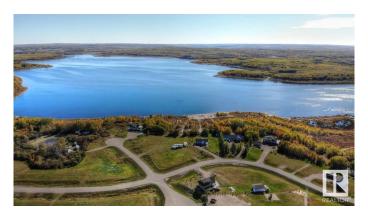

## \$59,900

0 Bedroom, 0.00 Bathroom, Rural on 1.12 Acres

Sante Estates, Rural St. Paul County, AB

FULL FILL YOURSELF AT EXTRAVAGANT LAC SANTE! - Sante Estates is a pristine subdivision with beach access for all property owners, generously offering a special family getaway for all seasons. A variety of lots are available such as full and partially treed lots, many with scenic rolling hills ideal for a walk-out basement, and gorgeous lake front lots with sandy beaches. Endless activities are abundant, with 10 golf courses within a few minutes drive, and 80' deep, clear, spring-fed waters perfect for all water sports, scuba diving, and a possible marina in the future. With hard-surfaced roads and a short drive to all amenities, this impressive subdivision has been designed to enjoy all aspects of country living while still ensuring a steady growth of monetary value. Not for RV use, Restrictive Covenant registered on title. VENDOR FINANCING AVAILABLE.