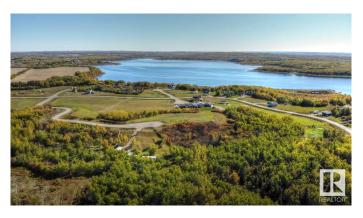

## \$59,900

0 Bedroom, 0.00 Bathroom, Rural on 1.12 Acres

Sante Estates, Rural St. Paul County, AB

FULL FILL YOURSELF AT EXTRAVAGANT LAC SANTE! - Sante Estates is a pristine subdivision with beach access for all property owners, generously offering a special family getaway for all seasons. A variety of lots are available such as full and partially treed lots, many with scenic rolling hills ideal for a walk-out basement, and gorgeous lake front lots with sandy beaches. Endless activities are abundant, with 10 golf courses within a few minutes drive, and 80' deep, clear, spring-fed waters perfect for all water sports, scuba diving, and a possible marina in the future. With hard-surfaced roads and a short drive to all amenities, this impressive subdivision has been designed to enjoy all aspects of country living while still ensuring a steady growth of monetary value. Not for RV use, Restrictive Covenant registered on title. VENDOR FINANCING AVAILABLE.