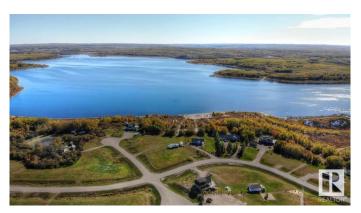

## \$99,900

0 Bedroom, 0.00 Bathroom, Rural on 1.04 Acres

Sante Estates, Rural St. Paul County, AB

FULL FILL YOURSELF AT EXTRAVAGANT LAC SANTE! - Sante Estates is a pristine subdivision with beach access for all property owners, generously offering a special family getaway for all seasons. A variety of lots are available such as full and partially treed lots, many with scenic rolling hills ideal for a walk-out basement, and gorgeous lake front lots with sandy beaches. Endless activities are abundant, with 10 golf courses within a few minutes drive, and 80' deep, clear, spring-fed waters perfect for all water sports, scuba diving, and a possible marina in the future. With hard-surfaced roads and a short drive to all amenities, this impressive subdivision has been designed to enjoy all aspects of country living while still ensuring a steady growth of monetary value. Not for RV use, Restrictive Covenant registered on title. VENDOR FINANCING AVAILABLE.

### **Exterior**

Exterior Features Beach Access, Boating, Lake View, Park/Reserve, Recreation Use, See

Remarks