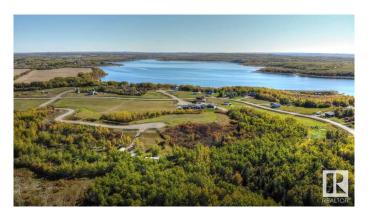

## \$99,900

0 Bedroom, 0.00 Bathroom, Rural on 1.04 Acres

Sante Estates, Rural St. Paul County, AB

FULL FILL YOURSELF AT EXTRAVAGANT LAC SANTE! - Sante Estates is a pristine subdivision with beach access for all property owners, generously offering a special family getaway for all seasons. A variety of lots are available such as full and partially treed lots, many with scenic rolling hills ideal for a walk-out basement, and gorgeous lake front lots with sandy beaches. Endless activities are abundant, with 10 golf courses within a few minutes drive, and 80' deep, clear, spring-fed waters perfect for all water sports, scuba diving, and a possible marina in the future. With hard-surfaced roads and a short drive to all amenities, this impressive subdivision has been designed to enjoy all aspects of country living while still ensuring a steady growth of monetary value. Not for RV use, Restrictive Covenant registered on title. VENDOR FINANCING AVAILABLE.

### **Exterior**

Exterior Features Beach Access, Boating, Lake View, Park/Reserve, Recreation Use, See

Remarks