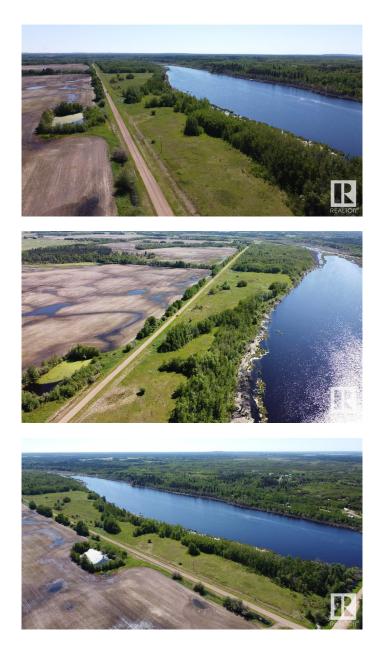

#### \$145,900

0 Bedroom, 0.00 Bathroom, Rural on 25.00 Acres

None, Rural Westlock County, AB

SUBDIVISION UNDERWAY!!!!....THIS 25 ACRE PARCEL IS CURRANTLY BEING SUBDIVIDED INTO 5 LOTS CONTAINING APPROX 5 ACRES EACH. EACH LOT IS PRICED AT \$145,900.00. SUBDIVISION TO BE COMPLETE END OF JULY 2025. GREAT OPERTUNITY TO OWN LAND ON A LAKE. ATTENTION CAMPERS AND RECREATIONAL ENTHUSIASTS.....THE SEASON IS FAST APPROCHING. GET OUT AND ENJOY ALBERTAS BEAUTY. LAKEFRONT LIVING ON HELLIWELL LAKE. AMAZING VIEWS !!!! LOCATED JUST OFF **HIWAY 2 APPROXIMATELY 6 MILES NORTH** OF CLYDE. POWER AND NATURAL GAS NEAR PROPERTY LINES. RECREATIONAL WONDERLAND WITH PRIVATE BOATING AND FISHING. 15 MIN FROM WESTLOCK, 40 MIN TO ATHABASCA AND 45 FROM ST ALBERT, GREAT OPPORTUNITY HERE!!! A **DEFINITE MUST SEE!!** 

# Exterior

| Exterior Features                     | Backs | Onto | Lake, | Boating, | Fenced, | Lake | View, | Private | Setting, |
|---------------------------------------|-------|------|-------|----------|---------|------|-------|---------|----------|
| Subdividable Lot, Waterfront Property |       |      |       |          |         |      |       |         |          |