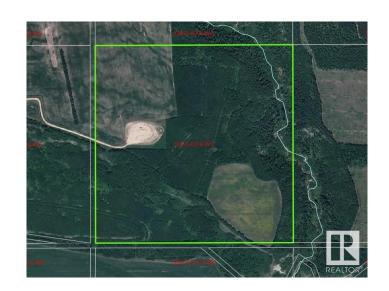

## \$349,000

0 Bedroom, 0.00 Bathroom, Rural on 160.00 Acres

None, Rural Woodlands County, AB

Here is a great private quarter section with about 48 acres open, 25 of which is in hay atm and the rest rented out in grain. There are trails and views overlooking the Athabasca river valley which are amazing. This quarter is to be sold as one parcel with the 2 quarters west of it. They are SE and SW-6-62-6-W5.

#### **Exterior**

Exterior Features Private Setting, Recreation Use, River Valley View