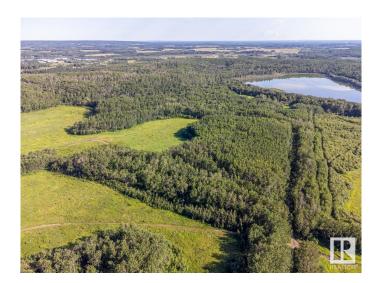

## \$517,000

0 Bedroom, 0.00 Bathroom, Rural on 137.54 Acres

None, Rural Bonnyville M.D., AB

This rare piece of property bordering the African Lake between the North and South Cold Lake. Just outside Cold Lake City limits and a popular walking space for residents all year long. 137 acres of predominantly farmland with the option to make this something spectacular! There is a road allowance to the north and east sides of the property and a road plan on the southwest and west side of the property. FYI: There is no physical access to the property.

#### **Exterior**

Exterior Features Backs Onto Park/Trees