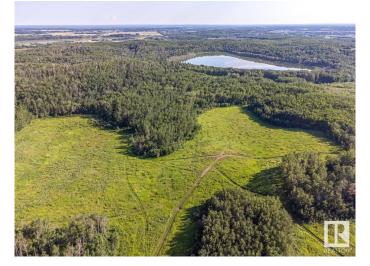

## \$517,000

0 Bedroom, 0.00 Bathroom, Rural on 137.54 Acres

None, Rural Bonnyville M.D., AB

This rare piece of property bordering the African Lake between the North and South Cold Lake. Just outside Cold Lake City limits and a popular walking space for residents all year long. 137 acres of predominantly farmland with the option to make this something spectacular! There is a road allowance to the north and east sides of the property and a road plan on the southwest and west side of the property. FYI: There is no physical access to the property.

#### **Exterior**

Exterior Features Backs Onto Park/Trees