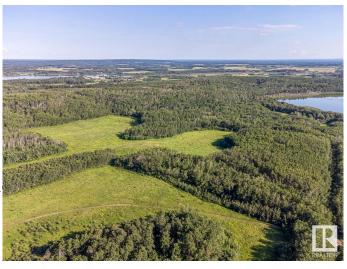

## \$517,000

0 Bedroom, 0.00 Bathroom, Rural on 137.54 Acres

None, Rural Bonnyville M.D., AB

This rare piece of property bordering the African Lake between the North and South Cold Lake. Just outside Cold Lake City limits and a popular walking space for residents all year long. 137 acres of predominantly farmland with the option to make this something spectacular! There is a road allowance to the north and east sides of the property and a road plan on the southwest and west side of the property. FYI: There is no physical access to the property.

#### **Exterior**

Exterior Features Backs Onto Park/Trees