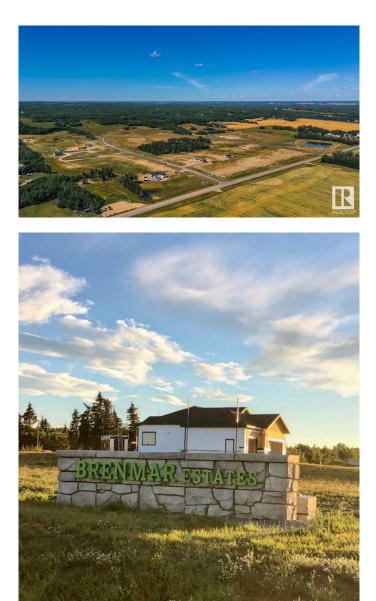

#### \$190,000

0 Bedroom, 0.00 Bathroom, Rural on 2.70 Acres

Brenmar Estates, Rural Parkland County, AB

Beautiful acreage living on 2 acre lots. Convenient location - 6 MIN to Spruce Grove. ONLY 20 MIN to Edmonton. Majority of lots have WALKOUT BASEMENT potential and are surrounded by natural trees and forest for added privacy. Built on a brand new paved Campsite Road, several lots have shop and secondary garage potential. Power and gas are at the property line. Enjoy a perfect combination of country living in a architecturally controlled subdivision with quick access to Spruce Grove, St. Albert and Edmonton.

## **Community Information**

| Address     | 36 54104 Rr 274       |
|-------------|-----------------------|
| Area        | Rural Parkland County |
| Subdivision | Brenmar Estates       |
| City        | Rural Parkland County |
|             |                       |

### Exterior

Exterior Features Backs Onto Park/Trees, Corner Lot, Environmental Reserve, Flat Site, See Remarks, Street Lighting