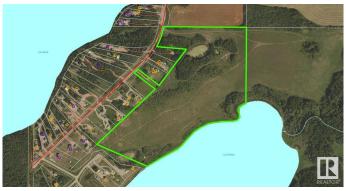

#### \$424,000

0 Bedroom, 0.00 Bathroom, Rural on 38.87 Acres

Labreques Paradise, Rural St. Paul County, AB

One Of A Kind Waterfront On Poitras Lac! Rare waters edge title of 38.87 acres of prime waterfront land & rolling hills with views and access onto Lac Poitras which mirrors Lac Sante. At the end of the road, down the well renown French Quarter and Labrecque Paradise, unnamed land awaits its future owner to develop or hold as a legacy piece. This stunning property offers a unique opportunity to own an extraordinary parcel that your family can cherish for generations. Be the WISE one who invested in this rare, legendary parcel and will be spoken about around the late night bonfires of Lac Sante & Lac Poitras for generations to come. Potential for a pitch and putt golf course and RV Park. With a recent subdivision development concept report paid for by seller for a 15-16 lot subdivision already in place, this is an investor's dream. Seize the chance to own a piece of paradise on Poitras Lac!

## **Community Information**

Address Sw 25 56-11 W4

Area Rural St. Paul County

Subdivision Labregues Paradise

City Rural St. Paul County

County ALBERTA

Province AB

Postal Code T0A 3A0