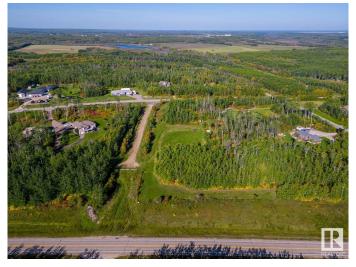

## \$89,900

0 Bedroom, 0.00 Bathroom, Rural on 3.01 Acres

River Ridge Estates\_MBON, Rural Bonnyville M.D., AB

Discover the perfect canvas for your dream home in River Ridge Estates! This 3-acre treed lot is your opportunity to craft a custom residence complete with a walk-out basement. Embrace the tranquil ambiance and privacy of this prestigious community. Building site is packed in preparation. This property has two entrances and lots of possibilities. Your vision awaits!

### **Exterior**

Exterior Features Back Lane, Backs Onto Park/Trees, Corner Lot, Landscaped, Private

Setting, River Valley View, Sloping Lot, Treed Lot, See Remarks