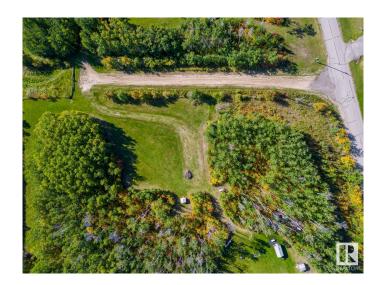

## \$89,900

0 Bedroom, 0.00 Bathroom, Rural on 3.01 Acres

River Ridge Estates\_MBON, Rural Bonnyville M.D., AB

Discover the perfect canvas for your dream home in River Ridge Estates! This 3-acre treed lot is your opportunity to craft a custom residence complete with a walk-out basement. Embrace the tranquil ambiance and privacy of this prestigious community. Building site is packed in preparation. This property has two entrances and lots of possibilities. Your vision awaits!

### **Exterior**

Exterior Features Back Lane, Backs Onto Park/Trees, Corner Lot, Landscaped, Private

Setting, River Valley View, Sloping Lot, Treed Lot, See Remarks