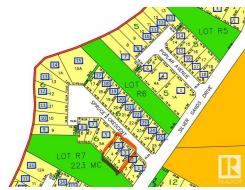

# **Community Information**

Address 3 Spruce Crescent

Area Rural Lac Ste. Anne County

Subdivision Silver Sands

City Rural Lac Ste. Anne County

County ALBERTA

Province AB

Postal Code T0E 0L0