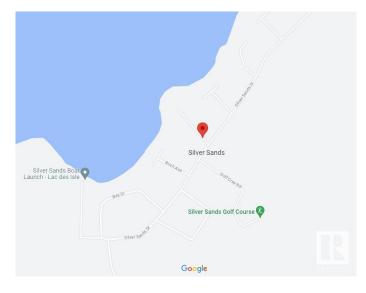

# \$99,000

0 Bedroom, 0.00 Bathroom, Rural on 0.30 Acres

Silver Sands, Rural Lac Ste. Anne County, AB

Check out this DOUBLE (0.298 acre), FULLY CLEARED LOT in the summer village of Silver Sands situated on Lake Isle. The land has been cleared of trees, top dressed with truckloads of topsoil, and fully seeded for easy maintenance. Power and gas are at the property line. Amazing opportunity for the next owner to look to build their dream home/cabin. This lot is just steps from the lake as the municipal trail system runs directly behind it. Enjoy the amenities the area has to offer including the Silver Sands GOLF COURSE and the MUNICIPAL PARK all within walking distance. Excellent location. Escape the hustle of the city and RELAX in the quiet summer village of Silver Sands. Don't miss your chance to OWN this BEAUTIFUL SPACE!

# **Community Information**

Address 3 Spruce Crescent

Area Rural Lac Ste. Anne County

Subdivision Silver Sands

City Rural Lac Ste. Anne County

County ALBERTA

Province AB

Postal Code T0E 0L0