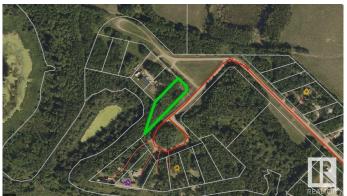

### \$29,500

0 Bedroom, 0.00 Bathroom, Rural on 0.46 Acres

Upper Mann Lake, Rural St. Paul County, AB

UNTOUCHED, VACANT LOT AT UPPER MANN LAKE- Looking for a great option to start your own getaway from the ground up? This 0.46 acre fully treed lot is for you. Clear a spot for the camper, a cabin or or build your dream home in this small tucked away little community. Just 2 hrs from Edmonton or 25 min from St. Paul, there are many fishing & boating lakes only a short drive away, the Mann Lakes Golf Course for a quick round on a summer afternoon, and the Iron Horse Trail for year round quadding and snowmobiling. Make this your own personal getaway today!

# **Community Information**

Address 622 11102 Twp Rd 600
Area Rural St. Paul County
Subdivision Upper Mann Lake

City Rural St. Paul County

County ALBERTA

Province AB

Postal Code T0A 0C0

## **Exterior**

Exterior Features Golf Nearby, Not Landscaped, Private Setting, Recreation Use, Treed

Lot