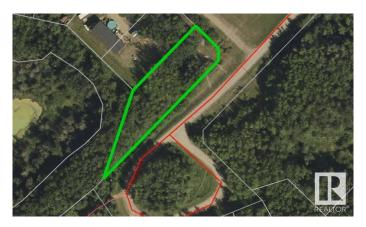

### \$29,500

0 Bedroom, 0.00 Bathroom, Rural on 0.46 Acres

Upper Mann Lake, Rural St. Paul County, AB

UNTOUCHED, VACANT LOT AT UPPER MANN LAKE- Looking for a great option to start your own getaway from the ground up? This 0.46 acre fully treed lot is for you. Clear a spot for the camper, a cabin or or build your dream home in this small tucked away little community. Just 2 hrs from Edmonton or 25 min from St. Paul, there are many fishing & boating lakes only a short drive away, the Mann Lakes Golf Course for a quick round on a summer afternoon, and the Iron Horse Trail for year round quadding and snowmobiling. Make this your own personal getaway today!

# **Community Information**

Address 622 11102 Twp Rd 600
Area Rural St. Paul County
Subdivision Upper Mann Lake

City Rural St. Paul County

County ALBERTA

Province AB

Postal Code T0A 0C0

## **Exterior**

Exterior Features Golf Nearby, Not Landscaped, Private Setting, Recreation Use, Treed

Lot