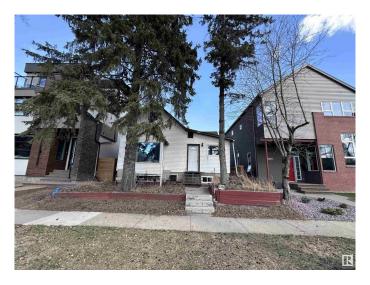

# \$499,900 - 9621 101 Street, Edmonton

MLS® #E4383383

# \$499,900

4 Bedroom, 3.00 Bathroom, 1,260 sqft Single Family on 0.00 Acres

Rossdale, Edmonton, AB

Infill lot in the desirable neighborhood of Rossdale with view of Legislature Building. Could be renovated to maintain a livable home. Has Jacuzzi and Sauna. Available for quick possession. Zoned for infills, and can accommodate a duplex or front to back 4-plex.

Built in 1910

## **Essential Information**

MLS® # E4383383 Price \$499,900

Bedrooms 4

Bathrooms 3.00

Full Baths 3

Square Footage 1,260 Acres 0.00 Year Built 1910

Type Single Family

Sub-Type Detached Single Family

Style 2 Storey
Status Active

# **Community Information**

Address 9621 101 Street

Area Edmonton
Subdivision Rossdale
City Edmonton

County ALBERTA

Province AB

Postal Code T5K 0W7

#### **Exterior**

Exterior Wood, Vinyl

Exterior Features Back Lane, Environmental Reserve, Fenced, Flat Site, Level Land,

Paved Lane, Playground Nearby, Private Setting, Schools, Shopping

Nearby, Ski Hill Nearby

Roof Asphalt Shingles

Construction Wood, Vinyl

Foundation Concrete Perimeter