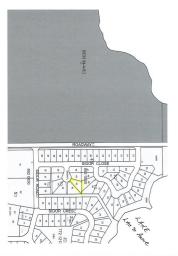

# \$120,000

0 Bedroom, 0.00 Bathroom, Rural on 0.50 Acres

Warwa Estates, Rural Lac Ste. Anne County, AB

This great Pie shape lot in a quiet Cul-de-Sac is located close to Lake Lac St Anne. Enjoy Winter and Summer Activities at the Lake, with plenty of Recreation close by as a Weekend Cottage or Build your Dream home on this great Lot. Power is already hooked up in the lot.

## **Community Information**

Address

113 4224 Twp Rd 545

Area

Rural Lac Ste. Anne County

Subdivision

Warwa Estates

City

## **Exterior**

Exterior Features Boating, Cul-De-Sac