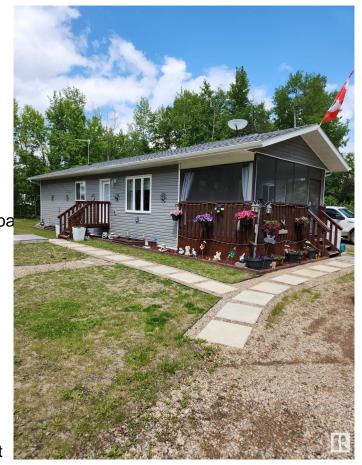

# \$265,000

2 Bedroom, 1.50 Bathroom, 1,150 sqft Rural on 0.42 Acres

Vincent Lake, Rural St. Paul County, AB

"Tucked Away" Almost new & includes balance of new home warranty, a wonderful 2 bedroom home at Vincent Lake, near St.Paul. This lovely 2 bedroom bungalow offers a lovely well designed kitchen(with corner pantry) to cook up your wonderful meal creations for family & friends. Open concept living & plenty of conveniences for every day living including a large walk in closet in the primary bedroom and a main floor laundry area too. Attached, screened in deck for your morning coffee & or evening relaxation. A sizeable yard with 3 sheds to keep lawn equipment covered plus adequate RV parking for your loved ones. The basement area is a crawl space featuring storage & the water holding tank (household water). Nice, inside & out.

# **Essential Information**

MLS® # E4392316 Price \$265,000

Bedrooms 2
Bathrooms 1.50
Full Baths 1

Square Footage 1,150

Acres 0.42 Year Built 2020 Type Rural

Sub-Type Detached Single Family

Style Bungalow

Status Active

# **Community Information**

Address 416 & 417 59201 Range Roa

Area Rural St. Paul County

Subdivision Vincent Lake

City Rural St. Paul County

County ALBERTA

Province AB

Postal Code T0A 3A0