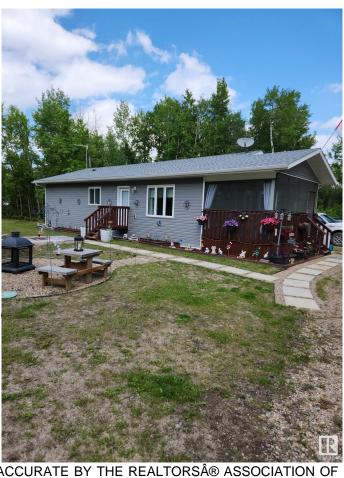

# \$265,000

2 Bedroom, 1.50 Bathroom, 1,150 sqft Rural on 0.42 Acres

Vincent Lake, Rural St. Paul County, AB

"Tucked Away" Almost new & includes balance of new home warranty, a wonderful 2 bedroom home at Vincent Lake, near St.Paul. This lovely 2 bedroom bungalow offers a lovely well designed kitchen(with corner pantry) to cook up your wonderful meal creations for family & friends. Open concept living & plenty of conveniences for every day living including a large walk in closet in the primary bedroom and a main floor laundry area too. Attached, screened in deck for your morning coffee & or evening relaxation. A sizeable yard with 3 sheds to keep lawn equipment covered plus adequate RV parking for your loved ones. The basement area is a crawl space featuring storage & the water holding tank (household water). Nice, inside & out.

**Amenities** 

Features Crawl Space, Deck, Fire Pit

### **Exterior**

Exterior Wood

Exterior Features Landscaped, Private Setting

Construction Wood

Foundation Insulated Concrete Form, Se