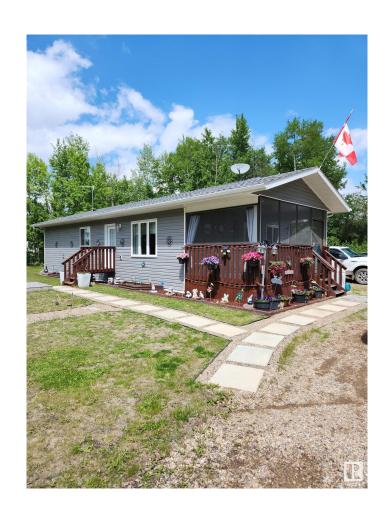

# \$265,000

2 Bedroom, 1.50 Bathroom, 1,150 sqft Rural on 0.42 Acres

Vincent Lake, Rural St. Paul County, AB

"Tucked Away" Almost new & includes balance of new home warranty, a wonderful 2 bedroom home at Vincent Lake, near St.Paul. This lovely 2 bedroom bungalow offers a lovely well designed kitchen(with corner pantry) to cook up your wonderful meal creations for family & friends. Open concept living & plenty of conveniences for every day living including a large walk in closet in the primary bedroom and a main floor laundry area too. Attached, screened in deck for your morning coffee & or evening relaxation. A sizeable yard with 3 sheds to keep lawn equipment covered plus adequate RV parking for your loved ones. The basement area is a crawl space featuring storage & the water holding tank (household water). Nice, inside & out.

# **Essential Information**

MLS® # E4392316 Price \$265,000

Bedrooms 2
Bathrooms 1.50
Full Baths 1

Square Footage 1,150

Acres 0.42 Year Built 2020 Type Rural

Sub-Type Detached Single Family

Style Bungalow

Status Active

# **Community Information**

Address 416 & 417 59201 Range Roa

Area Rural St. Paul County

Subdivision Vincent Lake

City Rural St. Paul County

County ALBERTA

Province AB

Postal Code T0A 3A0