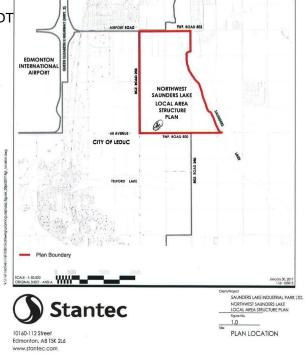

## \$3,890,000

0 Bedroom, 0.00 Bathroom, Rural on 59.80 Acres

None, Rural Leduc County, AB

APP 59.8 ACRES(MORE OR LESS).LOCATED ON 65 AVE BETWEEN RR 245 AND 250.PARCEL IS LOCATED IN LEDUC COUNTY AND HAS A GREAT POTENTIAL IN SAUNDERS LAKE AREA STRUCTURE PLAN.FUTURE PROPOSED ZONING IS MEDIUM INDUSTRIAL.