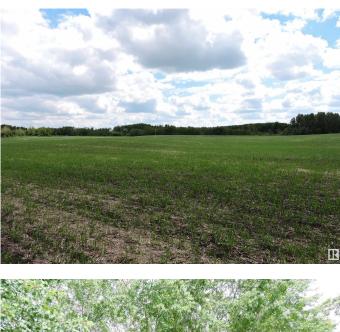

### \$64,900

0 Bedroom, 0.00 Bathroom, Rural on 4.89 Acres

None, Rural St. Paul County, AB

Ever dreamt about getting out of the city? Now is your chance to build your dream home! Level land, great wind break on property, minutes to multiple lake communities including Lac Sante, Lac Bellevue and Lac Poitras build freely without the restrictions of a lake lot! Opportunity to build your home away form home and access all that this amazing region brings!! Extremely private location! Lot 1 and 2 are both available and for sale so opportunity to own almost 10 acres!! Lots are approx. 75 x 262 Meters.