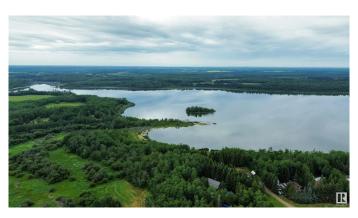

## \$66,900

0 Bedroom, 0.00 Bathroom, Rural on 0.68 Acres

Bonnie Lake Resort, Rural Smoky Lake County, AB

Welcome to Bonnie Lake Resort, where endless possibilities await on this 0.68 acre treed lot, perfect for creating your own private getaway. This spacious lot offers ample room for parking your RV or constructing your dream lake cottage. Enjoy the convenience of being within walking distance to a playground, tennis, and basketball courts. For the outdoor enthusiasts, Vilna Golf Course, quad trails, and a boat launch are just a stone's throw away. Located just a short drive from Smoky Lake to the west, St. Paul to the east, and Edmonton only 1 hour and 48 minutes away, this property offers the perfect blend of tranquility and accessibility for your recreational needs.

#### **Exterior**

Exterior Features Backs Onto Park/Trees, Beach Access, Boating, Golf Nearby, Lake

Access Property, Paved Lane, Picnic Area, Playground Nearby, Private

Setting, Recreation Use, Treed Lot