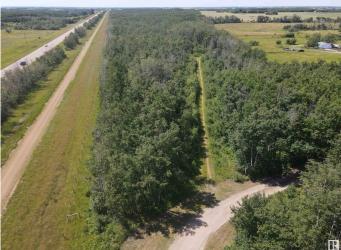

#### \$99,500

0 Bedroom, 0.00 Bathroom, Rural on 13.90 Acres

None, Rural Bonnyville M.D., AB

Prime acreage bordering highway 28 one mile west of Ardmore. This 13.9 acre property is fully treed, natural gas runs through the west portion of the property and Cold Lake water is readily available. Power is at the neighboring property.

### **Essential Information**

| MLS® #    | E4398083        |
|-----------|-----------------|
| Price     | \$99,500        |
| Bathrooms | 0.00            |
| Acres     | 13.90           |
| Туре      | Rural           |
| Sub-Type  | Vacant Lot/Land |
| Status    | Active          |