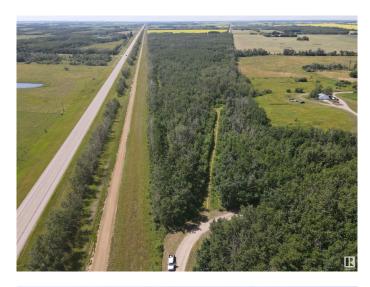

#### \$99,500

0 Bedroom, 0.00 Bathroom, Rural on 13.90 Acres

None, Rural Bonnyville M.D., AB

Prime acreage bordering highway 28 one mile west of Ardmore. This 13.9 acre property is fully treed, natural gas runs through the west portion of the property and Cold Lake water is readily available. Power is at the neighboring property.

### **Essential Information**

| MLS® #    | E4398083        |
|-----------|-----------------|
| Price     | \$99,500        |
| Bathrooms | 0.00            |
| Acres     | 13.90           |
| Туре      | Rural           |
| Sub-Type  | Vacant Lot/Land |
| Status    | Active          |