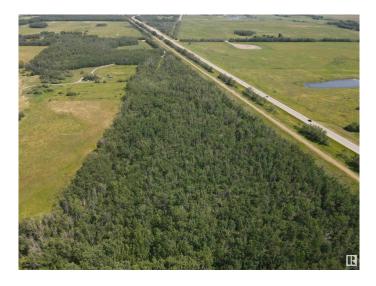

#### \$99,500

0 Bedroom, 0.00 Bathroom, Rural on 13.90 Acres

None, Rural Bonnyville M.D., AB

Prime acreage bordering highway 28 one mile west of Ardmore. This 13.9 acre property is fully treed, natural gas runs through the west portion of the property and Cold Lake water is readily available. Power is at the neighboring property.

### **Essential Information**

| MLS® #    | E4398083        |
|-----------|-----------------|
| Price     | \$99,500        |
| Bathrooms | 0.00            |
| Acres     | 13.90           |
| Туре      | Rural           |
| Sub-Type  | Vacant Lot/Land |
| Status    | Active          |