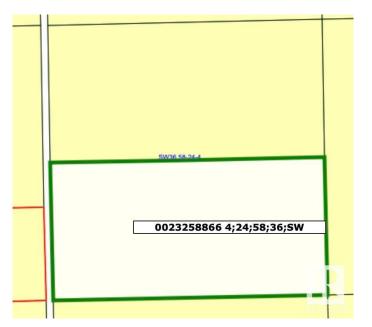

### \$799,000

0 Bedroom, 0.00 Bathroom, Rural on 160.00 Acres

None, Rural Westlock County, AB

Great opportunity to own a quarter section of farm land in Westlock county. This property has two 80 acre parcels (separate titles) currently in pasture land for Cattle. Property is fenced and is currently grazing cattle. Excellent opportunity for cereal crop land development into seed-able acres. Conveniently located close to pavement (Lily Lake Road).

## **Community Information**

Address Rr241 Twp 585

Area Rural Westlock County

Subdivision None

City Rural Westlock County

County ALBERTA

Province AB

Postal Code T0G 1L2