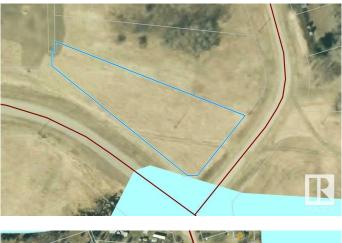

#### \$29,900

0 Bedroom, 0.00 Bathroom, Rural on 0.51 Acres

Southside Muriel Lake, Rural Bonnyville M.D., AB

Welcome to the opportunity of a lifetime! This pristine vacant lot is nestled in the tranquil lakeside subdivision of Southside Muriel Lake. This lot is serviced with power, cleared and ready for you to make your dreams a reality. Imagine waking up to the soothing sounds of nature, sipping your morning coffee while overlooking the beautiful pond and valley view. And enjoy leisurely walks in the beautiful surroundings during the summer evenings. This is more than just a plot of land; itâ€<sup>TM</sup>s the start of your new lifestyle. Donâ€<sup>TM</sup>t miss out on this rare opportunity to build your dream home in a dream location.

### **Community Information**

| Address | #2, 45516 Twp Rd 593a |
|---------|-----------------------|
| Area    | Rural Bonnyville M.D. |

| Subdivision | Southside Muriel Lake |
|-------------|-----------------------|
| City        | Rural Bonnyville M.D. |
| County      | ALBERTA               |
| Province    | AB                    |
| Postal Code | T9N 2J6               |