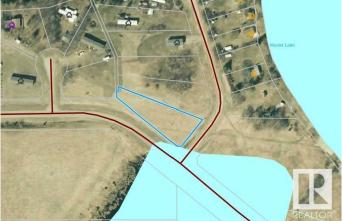

#### \$29,900

0 Bedroom, 0.00 Bathroom, Rural on 0.51 Acres

Southside Muriel Lake, Rural Bonnyville M.D., AB

Welcome to the opportunity of a lifetime! This pristine vacant lot is nestled in the tranquil lakeside subdivision of Southside Muriel Lake. This lot is serviced with power, cleared and ready for you to make your dreams a reality. Imagine waking up to the soothing sounds of nature, sipping your morning coffee while overlooking the beautiful pond and valley view. And enjoy leisurely walks in the beautiful surroundings during the summer evenings. This is more than just a plot of land; itâ€<sup>TM</sup>s the start of your new lifestyle. Donâ€<sup>TM</sup>t miss out on this rare opportunity to build your dream home in a dream location.

### **Community Information**

| Address | #2, 45516 Twp Rd 593a |
|---------|-----------------------|
| Area    | Rural Bonnyville M.D. |

| Subdivision | Southside Muriel Lake |
|-------------|-----------------------|
| City        | Rural Bonnyville M.D. |
| County      | ALBERTA               |
| Province    | AB                    |
| Postal Code | T9N 2J6               |