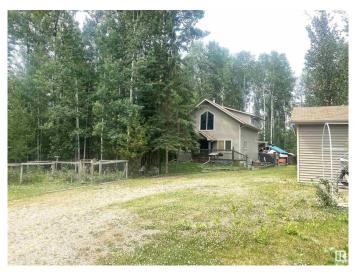

#### \$399,900

3 Bedroom, 1.00 Bathroom, 1,166 sqft Rural on 0.50 Acres

Evergreen Estates (Wetaskiwin County), Rural Wetaskiwin County, AB

This beautiful home surrounded by natural beauty has style and charm with soaring ceilings and is finished with natural woodwork suited to country settings. Welcoming open design kitchen and living room with centrally located wood burning stove. The home has two bedrooms on the main floor and the primary bedroom with large walk in closet on the second level loft. The 4 pce. bath and washer and dryer are on the main floor. Home is on a 4' crawl space with concrete foundation. Enjoy the hottub just off the large back patio or the fire pit area under the covered gazebo on those cool summer evenings. Property also has a 26' x 30' double detached garage, wood shed and storage shed. Amenities include a drilled well, 2000 gallon septic tank and power. The price includes a share of the community dock for your boat.

### Exterior

| Exterior          | Wood                                              |
|-------------------|---------------------------------------------------|
| Exterior Features | Boating, Golf Nearby, Recreation Use, See Remarks |
| Construction      | Wood                                              |
| Foundation        | Concrete Perimeter                                |