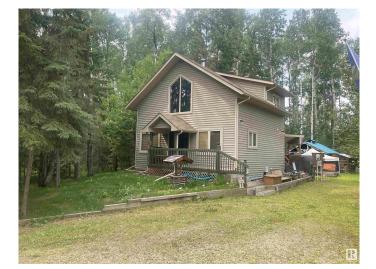

#### \$399,900

3 Bedroom, 1.00 Bathroom, 1,166 sqft Rural on 0.50 Acres

Evergreen Estates (Wetaskiwin County), Rural Wetaskiwin County, AB

This beautiful home surrounded by natural beauty has style and charm with soaring ceilings and is finished with natural woodwork suited to country settings. Welcoming open design kitchen and living room with centrally located wood burning stove. The home has two bedrooms on the main floor and the primary bedroom with large walk in closet on the second level loft. The 4 pce. bath and washer and dryer are on the main floor. Home is on a 4' crawl space with concrete foundation. Enjoy the hottub just off the large back patio or the fire pit area under the covered gazebo on those cool summer evenings. Property also has a 26' x 30' double detached garage, wood shed and storage shed. Amenities include a drilled well, 2000 gallon septic tank and power. The price includes a share of the community dock for your boat.

Built in 2005

### Exterior

| Exterior          | Wood                                              |
|-------------------|---------------------------------------------------|
| Exterior Features | Boating, Golf Nearby, Recreation Use, See Remarks |
| Construction      | Wood                                              |
| Foundation        | Concrete Perimeter                                |