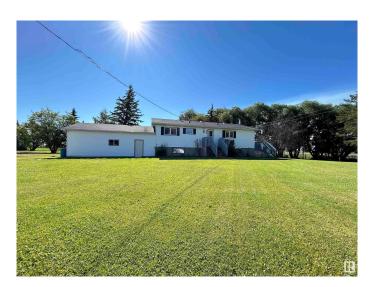

#### \$418,000

4 Bedroom, 2.50 Bathroom, 1,221 sqft Rural on 16.54 Acres

None, Rural Westlock County, AB

Welcome to your DREAM rural retreat! This expansive 16.54-acre parcel, located on the edge of the charming community of Dapp, offers the perfect blend of tranquility and convenience. The property features a solid raised bungalow with over 1200 sq ft of comfortable living space, including 4 spacious bedrooms with 3 baths. The mature yard boasts beautiful large willows, providing privacy, protection, and ample shade. Enjoy the benefits of municipal water and sewer services, complemented by a free-flowing artisan well. The land is fenced and cross-fenced. Additional highlights include an attached garage, a pole shed, a livestock shelter, and multiple outbuildings. This property is a rare find, combining the best of country living with modern amenities. Only 15 minutes to Westlock!

### **Essential Information**

MLS® # E4400503 Price \$418,000

Bedrooms 4

Bathrooms 2.50

Full Baths 2

Half Baths 1

Square Footage 1,221

Acres 16.54 Year Built 1980 Type Rural