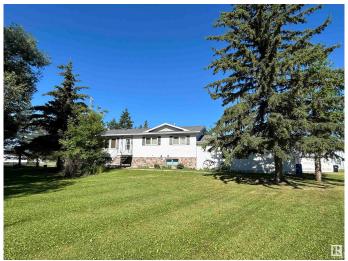

#### \$418,000

4 Bedroom, 2.50 Bathroom, 1,221 sqft Rural on 16.54 Acres

None, Rural Westlock County, AB

Welcome to your DREAM rural retreat! This expansive 16.54-acre parcel, located on the edge of the charming community of Dapp, offers the perfect blend of tranquility and convenience. The property features a solid raised bungalow with over 1200 sq ft of comfortable living space, including 4 spacious bedrooms with 3 baths. The mature yard boasts beautiful large willows, providing privacy, protection, and ample shade. Enjoy the benefits of municipal water and sewer services, complemented by a free-flowing artisan well. The land is fenced and cross-fenced. Additional highlights include an attached garage, a pole shed, a livestock shelter, and multiple outbuildings. This property is a rare find, combining the best of country living with modern amenities. Only 15 minutes to Westlock!

### **Essential Information**

MLS® # E4400503 Price \$418,000

Bedrooms 4

Bathrooms 2.50

Full Baths 2

Half Baths 1

Square Footage 1,221

Acres 16.54 Year Built 1980 Type Rural