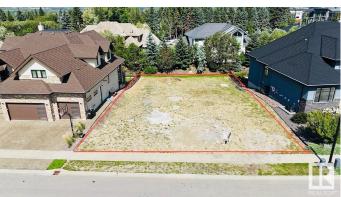

### \$759,000

0 Bedroom, 0.00 Bathroom, Single Family on 0.00 Acres

Windermere, Edmonton, AB

Experience Luxury Custom Home Living By The River Valley IN WINDERMERE GRANDE w/over 9300+ Sq.ft. (69' approx Building Pocket WALKOUT LOT) Very quiet and tucked away from the bustle of the city, this prestigious community of Windermere Grande is the perfect place to build your Estate home ideal for both BUNGALOW STYLE OR 2 STOREY. It is close to some of Edmonton's best shops, restaurants, and golf course offering a luxurious, amenity-rich lifestyle nestled near the River Valley. Make your real estate ambitions a reality and build something Grande as the name suggest. Enjoy the stunning surroundings of the Edmonton River Valley and amazing amenities such as a beautifully manicured golf course, and shopping at the Currents of Windermere.