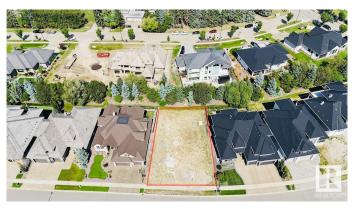

### \$759,000

0 Bedroom, 0.00 Bathroom, Single Family on 0.00 Acres

Windermere, Edmonton, AB

Experience Luxury Custom Home Living By The River Valley IN WINDERMERE GRANDE w/over 9300+ Sq.ft. (69' approx Building Pocket WALKOUT LOT) Very quiet and tucked away from the bustle of the city, this prestigious community of Windermere Grande is the perfect place to build your Estate home ideal for both BUNGALOW STYLE OR 2 STOREY. It is close to some of Edmonton's best shops, restaurants, and golf course offering a luxurious, amenity-rich lifestyle nestled near the River Valley. Make your real estate ambitions a reality and build something Grande as the name suggest. Enjoy the stunning surroundings of the Edmonton River Valley and amazing amenities such as a beautifully manicured golf course, and shopping at the Currents of Windermere.