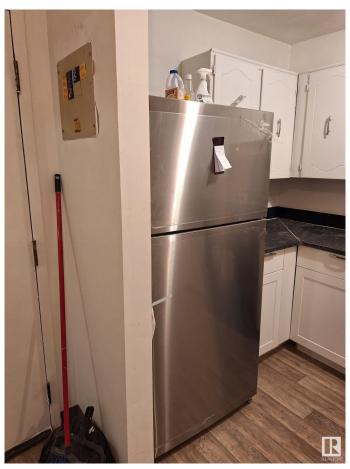

## \$89,500

1 Bedroom, 1.00 Bathroom, 667 sqft Condo / Townhouse on 0.00 Acres

Fraser, Edmonton, AB

This beautiful 1 BED/1 BATH+DEN is fully renovated. New appliances, new flooring, new bathroom, new paint. The unit is turn key and very well maintained. The primary Bedroom is spacious. The den offers perfect space for a home office or storage. The private patio is a great place for your summer BBQing. Quiet, Friendly Community close to shopping, schools, walking distance to Transit & quick access to Anthony Henday.

## Interior

Appliances Dishwasher-Built-In, Refrigerator, Stove-Electric

Heating Forced Air-1, Natural Gas