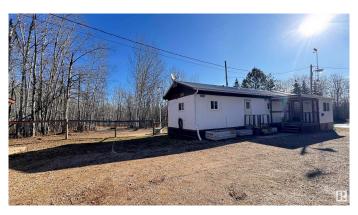

## \$149.000

2 Bedroom, 1.00 Bathroom, 1,265 sqft Rural on 1.47 Acres

Upper Mann Lake, Rural St. Paul County, AB

Beautiful 1.47 acre property with MUNICIPAL water and a HUGE shop! Don't miss out on the opportunity to live in this amazing community. Part of the property is fenced for dogs, has lots of parking options, a nice size covered deck, long private driveway and permanent residents close by. Located minutes from Ashmont, 25 minutes to St. Paul and surrounded by lakes. 2024 taxes are \$960.95! The home has two bedrooms, a great size additional boot room for storage, large living room with a beautiful window facing the front driveway and bright open concept dinning and kitchen area. A solid, beautiful, affordable property for anyone wanting the peace and quiet in the country but still close enough to neighbours for security.

#### **Essential Information**

MLS® # E4403598 Price \$149,000

Bedrooms 2 Bathrooms 1.00

Full Baths 1

Square Footage 1,265
Acres 1.47
Year Built 1973
Type Rural

Sub-Type Detached Single Family

Style Bungalow

# **Community Information**

Address 106 11124 Twp Rd 595

Area Rural St. Paul County

Subdivision Upper Mann Lake

City Rural St. Paul County

County ALBERTA

Province AB

Postal Code T0A 0C0