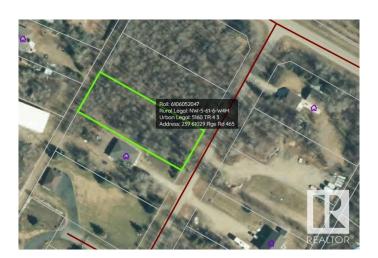

## **Community Information**

Address 239 61029 Rge Rd 465
Area Rural Bonnyville M.D.
Subdivision Model Development
City Rural Bonnyville M.D.

County ALBERTA

Province AB

Postal Code T9N 2J1

### **Additional Information**

Date Listed September 24th, 2024

Days on Market 313

Zoning Zone 65

DATA IS DEEMED RELIABLE BUT IS NOT GUARANTEED ACCURATE BY THE REALTORS® ASSOCIATION OF EDMONTON. COPYRIGHT 2025 BY THE REALTORS® ASSOCIATION OF EDMONTON. ALL RIGHTS RESERVED. Trademarks are owned or controlled by the Canadian Real Estate Association (CREA) and identify real estate professionals who are members of CREA (REALTOR®, REALTORS®) and/or the quality of services they provide (MLS®, Multiple Listing Service®)