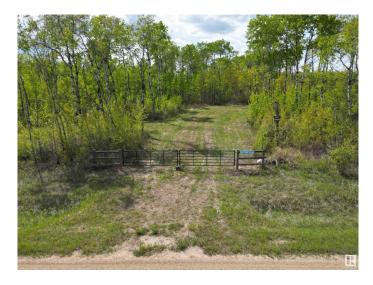

#### \$236,000

0 Bedroom, 0.00 Bathroom, Rural on 68.20 Acres

None, Rural Bonnyville M.D., AB

Fantastic 68 acres of land is available just north of Ardmore. This lovely treed acreage is ready for a home, with a driveway that leads to a clearing that would make an idyllic building location. The remainder of the acreage is full treed for optimal privacy. Opportunity awaits on this prime piece of land ideally situated half way between Cold Lake and Bonnyville.

# Exterior

Exterior Features Flat Site, Treed Lot, See Remarks