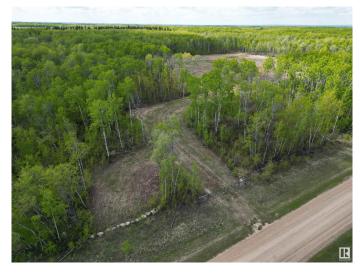

#### \$236,000

0 Bedroom, 0.00 Bathroom, Rural on 68.20 Acres

None, Rural Bonnyville M.D., AB

Fantastic 68 acres of land is available just north of Ardmore. This lovely treed acreage is ready for a home, with a driveway that leads to a clearing that would make an idyllic building location. The remainder of the acreage is full treed for optimal privacy. Opportunity awaits on this prime piece of land ideally situated half way between Cold Lake and Bonnyville.

# Exterior

Exterior Features Flat Site, Treed Lot, See Remarks