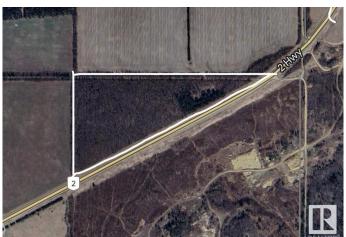

### \$149,900

0 Bedroom, 0.00 Bathroom, Rural on 24.40 Acres

None, Rural Athabasca County, AB

Discover serenity on this expansive 24.4-acre treed lot, just 5km south of Perryvale along Highway 2.