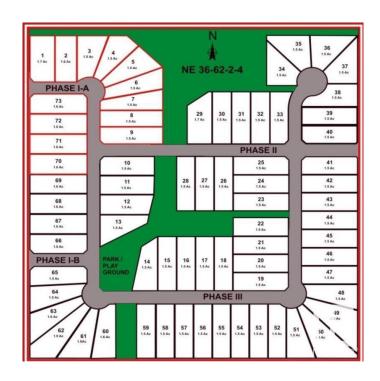

## \$119,900

0 Bedroom, 0.00 Bathroom, Rural on 1.48 Acres

Morris Estates, Rural Bonnyville M.D., AB

Location Location! Welcome to Morris Estates Country Residential Subdivision - Located on the corner of TWP RD 630 and Range Road 420A. 1 Km West to city limits. 2 KM South to the Golf and Country Club, 6.5 KM North to the Cold Lake Provincial Park, 12 KM East to the Kinosoo Ridge Ski Hill and French Bay park with public boat launch. Country living on the city doorstep! This vacant 1.66 acres is available and ready to be built on. Paved roads, street lighting, underground services, designated playground area with public walking space and architectural controls to maintain the aesthetics of the area. Call your builder and tell him you are ready to build!