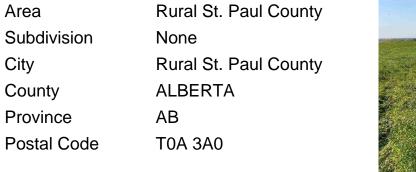

## \$63,000

0 Bedroom, 0.00 Bathroom, Rural on 4.00 Acres

None, Rural St. Paul County, AB

"Unbelievable Views" Looking for that dream location to build your forever home? Stop searching now...this 4 acre parcel is situated just north of St.Paul, all on paved roads & has stunning views. Design your perfect home & create memories for a lifetime.

## **Essential Information**

MLS® # E4411330 Price \$63,000

Bathrooms 0.00
Acres 4.00
Type Rural

Sub-Type Vacant Lot/Land

Status Active

Address Twp Rd 584 Range Road 10(

Exterior Features Lake View, Not Fenced, Private Setting, Rolling Land