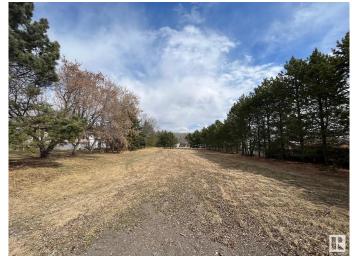

### \$89,900

0 Bedroom, 0.00 Bathroom, Rural on 0.46 Acres

Northshore Heights, Rural Bonnyville M.D., AB

Let the building begin! This 0.46 acre lot located in North Shore Heights subdivision offers plenty of privacy with trees all the way around the perimeter of the lot. Steel frame metal storage shed with tin exterior is 17.5 x 36 located out of the way at the back of the lot but could be moved wherever you prefer. Park and playground located at the rear of the property and only a short distance from Moose Lake and there is even a boat launch in the subdivision! Building site is already cleared and power and gas at the road. There's no better place to break ground this spring. GST may be applicable.