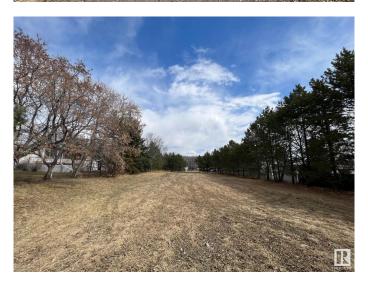

### \$89,900

0 Bedroom, 0.00 Bathroom, Rural on 0.46 Acres

Northshore Heights, Rural Bonnyville M.D., AB

Let the building begin! This 0.46 acre lot located in North Shore Heights subdivision offers plenty of privacy with trees all the way around the perimeter of the lot. Steel frame metal storage shed with tin exterior is 17.5 x 36 located out of the way at the back of the lot but could be moved wherever you prefer. Park and playground located at the rear of the property and only a short distance from Moose Lake and there is even a boat launch in the subdivision! Building site is already cleared and power and gas at the road. There's no better place to break ground this spring. GST may be applicable.