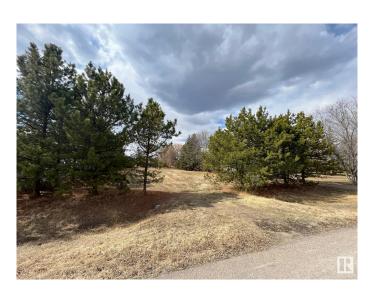

### \$89,900

0 Bedroom, 0.00 Bathroom, Rural on 0.46 Acres

Northshore Heights, Rural Bonnyville M.D., AB

Let the building begin! This 0.46 acre lot located in North Shore Heights subdivision offers plenty of privacy with trees all the way around the perimeter of the lot. Steel frame metal storage shed with tin exterior is 17.5 x 36 located out of the way at the back of the lot but could be moved wherever you prefer. Park and playground located at the rear of the property and only a short distance from Moose Lake and there is even a boat launch in the subdivision! Building site is already cleared and power and gas at the road. There's no better place to break ground this spring. GST may be applicable.