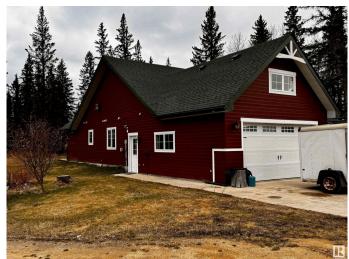

## \$595,000

3 Bedroom, 2.00 Bathroom, 1,668 sqft Rural on 10.00 Acres

None, Rural Woodlands County, AB

Looking for a quiet secluded gorgeous 10 acre property with 10 year old beautiful single level stylish 3 bedroom 2 bath home and 8 year old 1500 sg ft shop and guest house, look no further! The home is heated with a very up to date in floor heating system and complimented with an efficient flush mount wood stove! The high ceilings make a comfy and airy feeling and a beautiful spacious kitchen! There is a bonus room above the double heated attached garage as well! A guest house which is about 8 years old is also on the property with appliances, washer and dryer. Too much to mention!!

## **Amenities**

Features Deck, Exterior Walls- 2"x6", Fire Pit, Guest Suite, Hot Water Instant,

Vinyl Windows, Workshop, See Remarks

### **Exterior**

Exterior Wood

Exterior Features Backs Onto Park/Trees, Fenced, Level Land, Partially Landscaped,

**Private Setting** 

Construction Wood

Foundation Concrete Perimeter