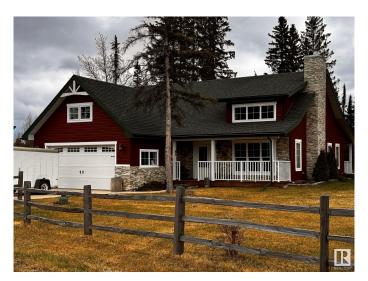

## \$595,000

3 Bedroom, 2.00 Bathroom, 1,668 sqft Rural on 10.00 Acres

None, Rural Woodlands County, AB

Looking for a quiet secluded gorgeous 10 acre property with 10 year old beautiful single level stylish 3 bedroom 2 bath home and 8 year old 1500 sg ft shop and guest house, look no further! The home is heated with a very up to date in floor heating system and complimented with an efficient flush mount wood stove! The high ceilings make a comfy and airy feeling and a beautiful spacious kitchen! There is a bonus room above the double heated attached garage as well! A guest house which is about 8 years old is also on the property with appliances, washer and dryer. Too much to mention!!

#### **Essential Information**

MLS® # E4415327 Price \$595,000

Bedrooms 3
Bathrooms 2.00
Full Baths 2

Square Footage 1,668
Acres 10.00
Year Built 2014
Type Rural

Sub-Type Detached Single Family

Style Bungalow

### **Exterior**

Exterior Wood

Exterior Features Backs Onto Park/Trees, Fenced, Level Land, Partially Landscaped,

**Private Setting** 

Construction Wood

Foundation Concrete Perimeter