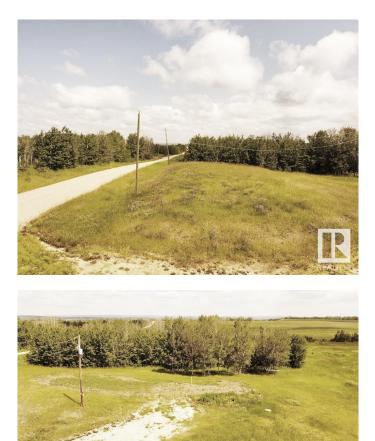

## \$225,000

0 Bedroom, 0.00 Bathroom, Rural on 12.85 Acres

None, Rural Lac Ste. Anne County, AB

SERVICES ON PROPERTY - Drilled Well, Septic Tank & Field, Natural Gas & Power ~ 12.85 Acres OUT OF SUB DIVISION - with Breathtakingly Incredible Panoramic Southern Views. Ideal to build home with lots of south facing windows - Walk Out design potential. 8km to Mayerthorpe. From Highway 18 - South on Rge Rd 81 only 2.5km (gravel). Fenced & Cross fenced. Zoned Country Residential Ranch (CRR).

# Exterior

Exterior Features Cross Fenced, Fenced, Hillside, Rolling Land