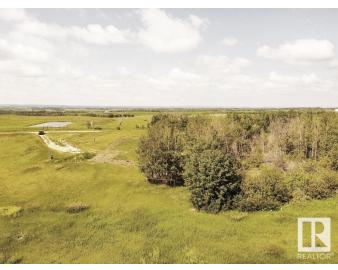

## \$225,000

0 Bedroom, 0.00 Bathroom, Rural on 12.85 Acres

None, Rural Lac Ste. Anne County, AB

SERVICES ON PROPERTY - Drilled Well, Septic Tank & Field, Natural Gas & Power ~ 12.85 Acres OUT OF SUB DIVISION - with Breathtakingly Incredible Panoramic Southern Views. Ideal to build home with lots of south facing windows - Walk Out design potential. 8km to Mayerthorpe. From Highway 18 - South on Rge Rd 81 only 2.5km (gravel). Fenced & Cross fenced. Zoned Country Residential Ranch (CRR).

# Exterior

Exterior Features Cross Fenced, Fenced, Hillside, Rolling Land