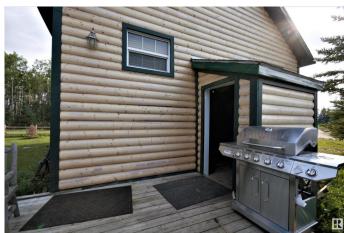

### \$340,000

1 Bedroom, 1.00 Bathroom, 930 sqft Rural on 3.19 Acres

None, Rural Bonnyville M.D., AB

Let Nature Surround You! Two acreages for the price of one! Over 3 acres combined located just 1 1/2 miles from Manatokan Lake. Own a piece of history with this 1940s school converted to a year round home. Completely renovated throughout! This open concept living space includes solid wood kitchen cabinets, cozy wood stove, laminate flooring and laundry hookups. Raised living room has gas stove and large windows. 3 pc bath offers an oversized stand up shower. 40' X 50', 2013 shop is heated and includes a 16' overhead door, concrete floor, water/sewer, separate approach and driveway. Yard is partially fenced and includes 3 sheds and a treed, private RV parking area with power hook ups. Close to boating, fishing and easy commuting to oil activity. Invest Today!

#### **Amenities**

Features Front Porch, Hot Water Tankless, Parking-Plug-Ins