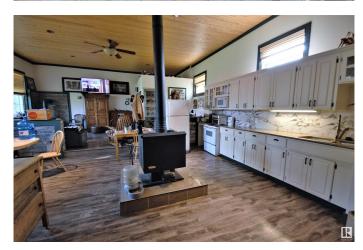

### \$340,000

1 Bedroom, 1.00 Bathroom, 930 sqft Rural on 3.19 Acres

None, Rural Bonnyville M.D., AB

Let Nature Surround You! Two acreages for the price of one! Over 3 acres combined located just 1 1/2 miles from Manatokan Lake. Own a piece of history with this 1940s school converted to a year round home. Completely renovated throughout! This open concept living space includes solid wood kitchen cabinets, cozy wood stove, laminate flooring and laundry hookups. Raised living room has gas stove and large windows. 3 pc bath offers an oversized stand up shower. 40' X 50', 2013 shop is heated and includes a 16' overhead door, concrete floor, water/sewer, separate approach and driveway. Yard is partially fenced and includes 3 sheds and a treed, private RV parking area with power hook ups. Close to boating, fishing and easy commuting to oil activity. Invest Today!

### Interior

Heating Wood Stove, See Remarks, Natural Gas, Wood

Fireplace Yes Stories 1

Has Basement Yes

rido Bassinoni 199

Basement None, No Basement