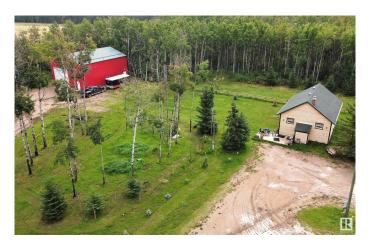

### \$340,000

1 Bedroom, 1.00 Bathroom, 930 sqft Rural on 3.19 Acres

None, Rural Bonnyville M.D., AB

Let Nature Surround You! Two acreages for the price of one! Over 3 acres combined located just 1 1/2 miles from Manatokan Lake. Own a piece of history with this 1940s school converted to a year round home. Completely renovated throughout! This open concept living space includes solid wood kitchen cabinets, cozy wood stove, laminate flooring and laundry hookups. Raised living room has gas stove and large windows. 3 pc bath offers an oversized stand up shower. 40' X 50', 2013 shop is heated and includes a 16' overhead door, concrete floor, water/sewer, separate approach and driveway. Yard is partially fenced and includes 3 sheds and a treed, private RV parking area with power hook ups. Close to boating, fishing and easy commuting to oil activity. Invest Today!