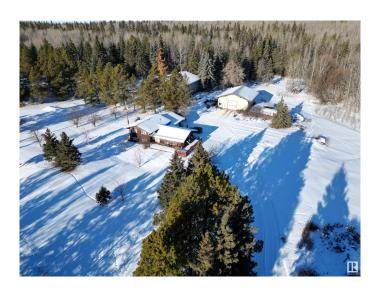

## \$940.000

3 Bedroom, 2.50 Bathroom, 1,515 sqft Rural on 142.41 Acres

None, Rural Parkland County, AB

142 Acres- Large 3 level split home with 3 Bedrooms, Large living room, Family room, Laundry Room, Newer Windows, Furnace and Hot Water Tank, double car garage (27X22) 220 wiring, Heated and more. 1 Shop- 48 X 40 other Shop 78 X 61. Pond on property has been stocked in previous years. Wabamun Provincial Park right across the highway. Easy Access to Highway. Great Land with lots of Recreational potential for outdoor activity. The Pond allows for a great place to picnic or set up a great campfire.

Built in 1979

## **Amenities**

Features No Smoking Home, Parking-Extra, Workshop, See Remarks

### **Exterior**

Exterior Wood

Exterior Features Fenced, Flat Site, Landscaped, Picnic Area, Recreation Use, Schools,

Shopping Nearby, Subdividable Lot, Treed Lot

Construction Wood

Foundation Concrete Perimeter