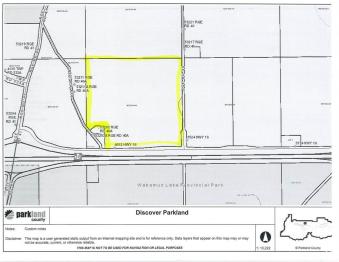

## **Community Information**

Address 4012 Hghway 16

Area Rural Parkland County

Subdivision None

City Rural Parkland County

County ALBERTA

Province AB

Postal Code T0E 2K0

### **Additional Information**

Date Listed January 10th, 2025

Days on Market 208

Zoning Zone 70

DATA IS DEEMED RELIABLE BUT IS NOT GUARANTEED ACCURATE BY THE REALTORS® ASSOCIATION OF EDMONTON. COPYRIGHT 2025 BY THE REALTORS® ASSOCIATION OF EDMONTON. ALL RIGHTS RESERVED. Trademarks are owned or controlled by the Canadian Real Estate Association (CREA) and identify real estate professionals who are members of CREA (REALTOR®, REALTORS®) and/or the quality of services they provide (MLS®, Multiple Listing Service®)