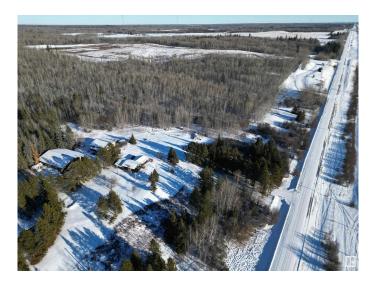

## \$940.000

3 Bedroom, 2.50 Bathroom, 1,515 sqft Rural on 142.41 Acres

None, Rural Parkland County, AB

142 Acres- Large 3 level split home with 3 Bedrooms, Large living room, Family room, Laundry Room, Newer Windows, Furnace and Hot Water Tank, double car garage (27X22) 220 wiring, Heated and more. 1 Shop- 48 X 40 other Shop 78 X 61. Pond on property has been stocked in previous years. Wabamun Provincial Park right across the highway. Easy Access to Highway. Great Land with lots of Recreational potential for outdoor activity. The Pond allows for a great place to picnic or set up a great campfire.

## **Amenities**

Features No Smoking Home, Parking-Extra, Workshop, See Remarks

### **Exterior**

Exterior Wood

Exterior Features Fenced, Flat Site, Landscaped, Picnic Area, Recreation Use, Schools,

Shopping Nearby, Subdividable Lot, Treed Lot

Construction Wood

Foundation Concrete Perimeter