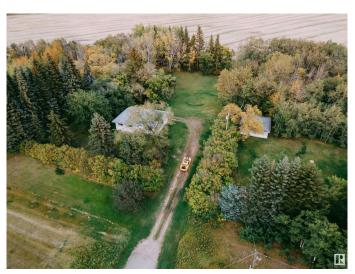

## \$277,000

4 Bedroom, 1.00 Bathroom, 1,184 sqft Rural on 4.94 Acres

None, Rural Minburn County, AB

Enjoy all 4 seasons year-round acreage living just 20 minutes away from Vegreville, nestled in the charming county of Minburn. This property spans over 4.94 acres and is surrounded by beautiful mature trees, which creates privacy and a natural atmosphere. The 1164-square-foot bungalow features 4 bedrooms and 1 bath. A Beaming with natural light and amazing views of the majestic trees and large surrounding green space. New pump in septic tank last year. Double car garage provides ample storage space and is perfect for a working shed/tools. Perfectly positioned for privacy yet conveniently located for commuting, this property presents a prime opportunity at an affordable price to embrace country living!!

## **Essential Information**

MLS® # E4417882 Price \$277,000

Bedrooms 4

Bathrooms 1.00

Full Baths 1

Square Footage 1,184

Acres 4.94

Year Built 1960

## **Exterior**

Exterior Wood

Exterior Features Flat Site, Landscaped, Treed Lot

Construction Wood

Foundation Concrete Perimeter