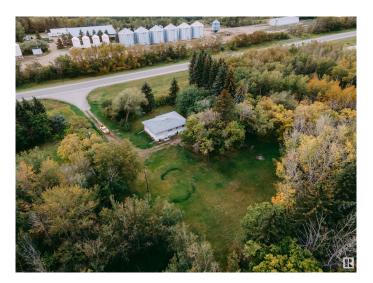

## \$277,000

4 Bedroom, 1.00 Bathroom, 1,184 sqft Rural on 4.94 Acres

None, Rural Minburn County, AB

Enjoy all 4 seasons year-round acreage living just 20 minutes away from Vegreville, nestled in the charming county of Minburn. This property spans over 4.94 acres and is surrounded by beautiful mature trees, which creates privacy and a natural atmosphere. The 1164-square-foot bungalow features 4 bedrooms and 1 bath. A Beaming with natural light and amazing views of the majestic trees and large surrounding green space. New pump in septic tank last year. Double car garage provides ample storage space and is perfect for a working shed/tools. Perfectly positioned for privacy yet conveniently located for commuting, this property presents a prime opportunity at an affordable price to embrace country living!!

## **Essential Information**

MLS® # E4417882 Price \$277,000

Bedrooms 4

Bathrooms 1.00

Full Baths 1

Square Footage 1,184

Acres 4.94

Year Built 1960

## **Exterior**

Exterior Wood

Exterior Features Flat Site, Landscaped, Treed Lot

Construction Wood

Foundation Concrete Perimeter