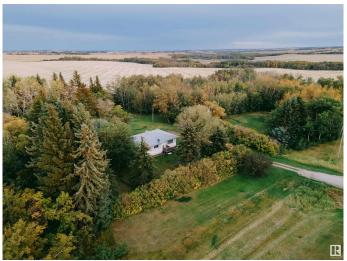

## \$277,000

4 Bedroom, 1.00 Bathroom, 1,184 sqft Rural on 4.94 Acres

None, Rural Minburn County, AB

Enjoy all 4 seasons year-round acreage living just 20 minutes away from Vegreville, nestled in the charming county of Minburn. This property spans over 4.94 acres and is surrounded by beautiful mature trees, which creates privacy and a natural atmosphere. The 1164-square-foot bungalow features 4 bedrooms and 1 bath. A Beaming with natural light and amazing views of the majestic trees and large surrounding green space. New pump in septic tank last year. Double car garage provides ample storage space and is perfect for a working shed/tools. Perfectly positioned for privacy yet conveniently located for commuting, this property presents a prime opportunity at an affordable price to embrace country living!!

## **Essential Information**

MLS® # E4417882 Price \$277,000

Bedrooms 4

Bathrooms 1.00

Full Baths 1

Square Footage 1,184

Acres 4.94

Year Built 1960

## **Exterior**

Exterior Wood

Exterior Features Flat Site, Landscaped, Treed Lot

Construction Wood

Foundation Concrete Perimeter