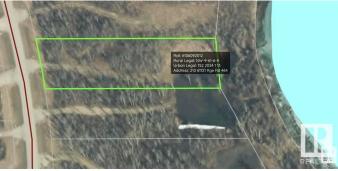

## **Community Information**

Address

210 61121 Rge Rd 464

| Area        | Rural Bonnyville M.D. |
|-------------|-----------------------|
| Subdivision | Silver Ridge Estates  |
| City        | Rural Bonnyville M.D. |
| County      | ALBERTA               |
| Province    | AB                    |
| Postal Code | T9N 2J6               |

## Exterior

Exterior Features Backs Onto Park/Trees, Beach Access, Boating, Lake Access Property, Lake View, Waterfront Property