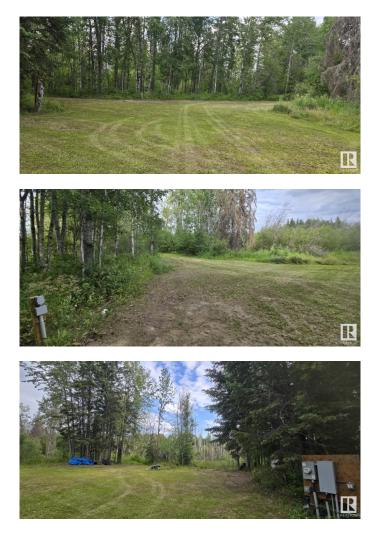

#### \$129,900

0 Bedroom, 0.00 Bathroom, Rural on 3.78 Acres

Skeleton Lake, Rural Athabasca County, AB

SKELETON LAKE - PRIVATE 3.78 ACRES -NEAR BOAT LAUNCH & CROWNLAND of treed paradise here in Shadow Lane Estates. This private lot was cleared out with a large centre area for a future cabin & shop, but currently used for RV's and has 200 amp underground power with power pedestals installed... This power setup was installed for future upgrades! Your RVs, security cameras & wifi for music etc are all possible, as power is already in. Another great feature is it's 97% paved roads in to the driveway, to protect the toys... within these trees you can finally enjoy the sounds of nature with your morning coffee & enjoy campfire drinks at night. Or have a huge party! Plenty of forest to explore for kids, quad trails out the yard are endless. Boat launch down the road. Great hunting here, with Crownland all around. Town is a 5 min drive! SKELETON LAKE is located 2.5hr south of Fort McMurray & 1.5hr NE of Edmonton. A great getaway. Tons to do, and tons of great people. Don't miss out!