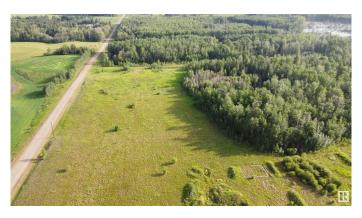

### \$639,000

0 Bedroom, 0.00 Bathroom, Rural on 161.00 Acres

Lac Ste Anne, Rural Lac Ste. Anne County, AB

161 Acres of land currently zoned industrial that fronts onto Highway 43 and R.R. 42 located in Lac Ste Anne Business Park. Sellers have a preliminary subdivision plan for 3 stages of residential and 1 stage of industrial that includes 7 industrial lots ranging from 0.99 to 1.30 hectares (2.44 to 3.21 acres) that front onto Highway 43, which could also be consolidated to make larger lots. Power and gas are available at the property line with a service road that runs parallel to the Highway.