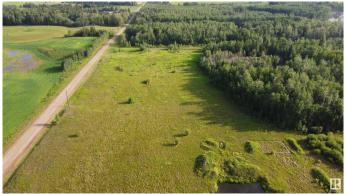

### \$639,000

0 Bedroom, 0.00 Bathroom, Rural on 161.00 Acres

Lac Ste Anne, Rural Lac Ste. Anne County, AB

161 Acres of land currently zoned industrial that fronts onto Highway 43 and R.R. 42 located in Lac Ste Anne Business Park. Sellers have a preliminary subdivision plan for 3 stages of residential and 1 stage of industrial that includes 7 industrial lots ranging from 0.99 to 1.30 hectares (2.44 to 3.21 acres) that front onto Highway 43, which could also be consolidated to make larger lots. Power and gas are available at the property line with a service road that runs parallel to the Highway.