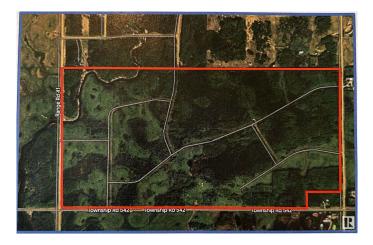

#### \$999,000

0 Bedroom, 0.00 Bathroom, Rural on 315.00 Acres

Lac Ste Anne, Rural Lac Ste. Anne County, AB

315 Acres of land zoned AG1 located on TWP 542 and R.R. 41 for sale in Lac Ste Anne County. This parcel is currently used for agricultural, but the land has roughed in roads throughout the parcel that would help the future owner to subdivide the land into smaller country residential lots. Power and gas are available in the area.

## **Essential Information**

| MLS® #    | E4419977        |
|-----------|-----------------|
| Price     | \$999,000       |
| Bathrooms | 0.00            |
| Acres     | 315.00          |
| Туре      | Rural           |
| Sub-Type  | Vacant Lot/Land |
| Status    | Active          |

### **Community Information**

| Address     | Twp 542 R.r. 41            |
|-------------|----------------------------|
| Area        | Rural Lac Ste. Anne County |
| Subdivision | Lac Ste Anne               |
| City        | Rural Lac Ste. Anne County |
| County      | ALBERTA                    |
| Province    | AB                         |
| Postal Code | T0E 1H0                    |