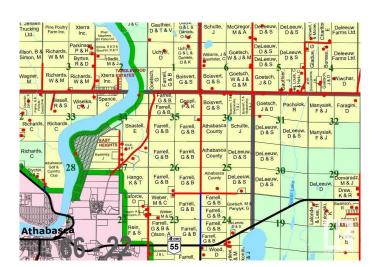

# \$155,000 - Twp Rd 670 Rge Rd 214, Rural Athabasca County

MLS® #E4421373

## \$155,000

0 Bedroom, 0.00 Bathroom, Rural on 68.86 Acres

None, Rural Athabasca County, AB

68.86 Treed Acres located just 5 Miles North East of Athabasca . Fully Treed parcel with numerous building sites and privacy. Great Recreational property or place to build your new home . Only 2 Miles to Jackfish lake

## **Community Information**

Address Twp Rd 670 Rge Rd 214
Area Rural Athabasca County

Subdivision None

City Rural Athabasca County

County ALBERTA

Province AB

Postal Code T9S 2B2