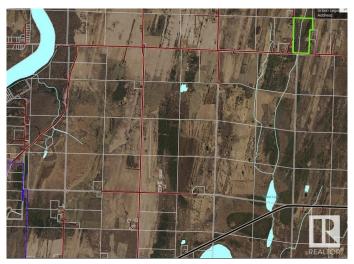

# \$155,000 - Twp Rd 670 Rge Rd 214, Rural Athabasca County

MLS® #E4421373

## \$155,000

0 Bedroom, 0.00 Bathroom, Rural on 68.86 Acres

None, Rural Athabasca County, AB

68.86 Treed Acres located just 5 Miles North East of Athabasca . Fully Treed parcel with numerous building sites and privacy. Great Recreational property or place to build your new home . Only 2 Miles to Jackfish lake

## **Community Information**

Address Twp Rd 670 Rge Rd 214
Area Rural Athabasca County

Subdivision None

City Rural Athabasca County

County ALBERTA

Province AB

Postal Code T9S 2B2