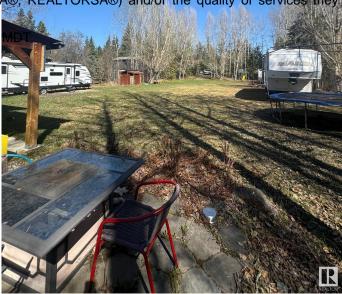

#### \$199,000

0 Bedroom, 0.00 Bathroom, Rural on 0.53 Acres

Birchwood Estates, Rural Lac Ste. Anne County, AB

Nestled in the peaceful community of Birchwood Estates in Lac Ste. Anne County, this vacant lot offers the perfect retreat for nature lovers and outdoor enthusiasts. 220 AMP to the cook shack and 150 AMP to the garage. Garage is 24x24. Outhouse is on site with a 5 gallon tank that gets pumped out at the start and end to every season. This property has all the essentials for a comfortable getaway. Whether you're in for a weekend escape or a future build site, this provides an excellent foundation for your recreational or residential plans. One of the stand out features is the cook shack, ideal for preparing meals in the great outdoors while enjoying the fresh air. Additionally, a separate shower hut adds convenience, allowing you to freshen up after a day of exploring the beautiful surroundings. The included 2005 Jayco trailer provides a cozy, move-in-ready space, making this lot perfect for immediate enjoyment.