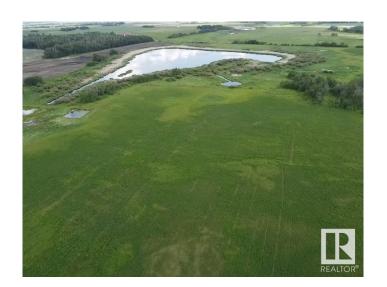

#### \$479,000

0 Bedroom, 0.00 Bathroom, Rural on 78.85 Acres

None, Rural Wetaskiwin County, AB

78.85 Acres only 15 minutes from Leduc. Perfect location to build your Dreams overlooking the Natural landscaping. Pond feature for Birds and Wildlife to enjoy. Ample cultivated land adaptable to your needs of grain, pasture or forage. Partially Fenced and only 1/2 km to Pavement, 1 Km to QE2. Great Location! Great Opportunity! Great Value!

### **Exterior**

Exterior Features Lake View, Level Land, Stream/Pond, See Remarks, Partially Fenced