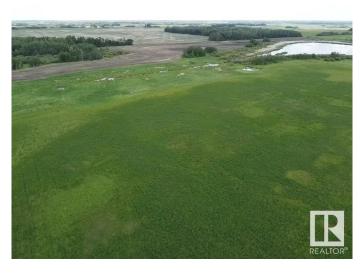

#### \$479,000

0 Bedroom, 0.00 Bathroom, Rural on 78.85 Acres

None, Rural Wetaskiwin County, AB

78.85 Acres only 15 minutes from Leduc. Perfect location to build your Dreams overlooking the Natural landscaping. Pond feature for Birds and Wildlife to enjoy. Ample cultivated land adaptable to your needs of grain, pasture or forage. Partially Fenced and only 1/2 km to Pavement, 1 Km to QE2. Great Location! Great Opportunity! Great Value!

### **Exterior**

Exterior Features Lake View, Level Land, Stream/Pond, See Remarks, Partially Fenced