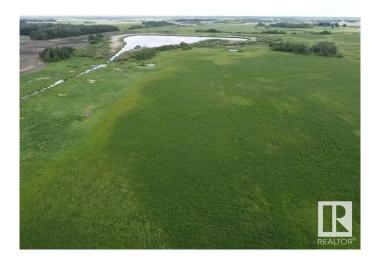

#### \$479,000

0 Bedroom, 0.00 Bathroom, Rural on 78.85 Acres

None, Rural Wetaskiwin County, AB

78.85 Acres only 15 minutes from Leduc. Perfect location to build your Dreams overlooking the Natural landscaping. Pond feature for Birds and Wildlife to enjoy. Ample cultivated land adaptable to your needs of grain, pasture or forage. Partially Fenced and only 1/2 km to Pavement, 1 Km to QE2. Great Location! Great Opportunity! Great Value!

### **Exterior**

Exterior Features Lake View, Level Land, Stream/Pond, See Remarks, Partially Fenced