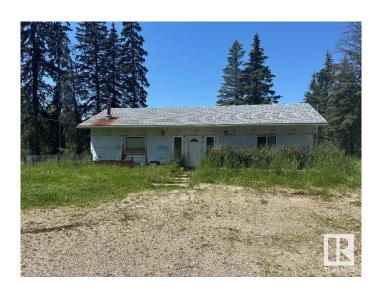

### \$649,000

2 Bedroom, 1.00 Bathroom, 1,151 sqft Rural on 160.00 Acres

None, Rural Wetaskiwin County, AB

Private 160 acres with a Shop and Cabin. The Gated driveway leads to the yard site of this private getaway. Situated on the property is a 1151 sq/ft cabin and a 32'x55' shop. The Cabin built in 2015 has two bedrooms, one bathroom, and is heated with a wood fireplace and a wood burning in-floor heat system. The shop built in 2010 has a cement floor, power, kitchen, bathroom, and is also heated with a wood burning in-floor heat system. Great for hunting, quadding, or just relaxing. Kept private with lots of mature trees.

Built in 2015