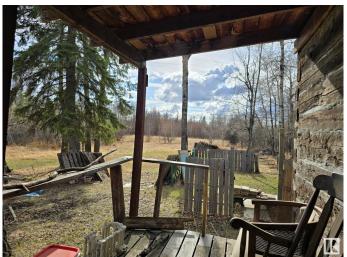

## \$240,000

0 Bedroom, 0.00 Bathroom, Rural on 14.00 Acres

None, Rural Lac Ste. Anne County, AB

Experience serenity and seclusion on this 14-acre private retreat, offering a tranquil oasis away from the hustle and bustle. This hidden gem features a well (hand pump), power to the property, and three existing buildings. A cabin, shed and a barn, all three do require repairs as they are quite old. If you are looking for peace and quiet and wanting to build your dream home this is one that will check all the boxes. Across the road is land wildlife habitat preservation (Ducks Unlimited)

Built in 1926