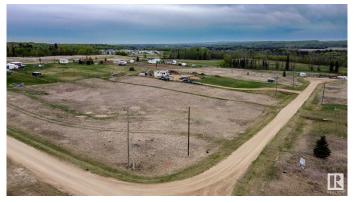

### \$59,900

0 Bedroom, 0.00 Bathroom, Rural on 1.24 Acres

River Ridge Estates\_CWET, Rural Wetaskiwin County, AB

Find the perfect spot for your dream home or recreational retreat on this spacious 1.24-acre lot, featuring breathtaking views of the Battle River. Tucked away in a tranquil setting, this property offers a beautiful blend of nature and convenience. Just a short distance away, you'll have access to the Dorchester Ranch Golf Course for your leisure activities. The charming Village of Pigeon Lake is only 5 kilometers away, offering easy access to local amenities and a welcoming community. Enjoy the peacefulness of rural living while staying close to everything you need on this exceptional property.