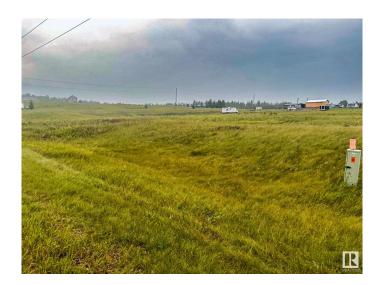

### \$59,900

0 Bedroom, 0.00 Bathroom, Rural on 1.24 Acres

River Ridge Estates\_CWET, Rural Wetaskiwin County, AB

Find the perfect spot for your dream home or recreational retreat on this spacious 1.24-acre lot, featuring breathtaking views of the Battle River. Tucked away in a tranquil setting, this property offers a beautiful blend of nature and convenience. Just a short distance away, you'll have access to the Dorchester Ranch Golf Course for your leisure activities. The charming Village of Pigeon Lake is only 5 kilometers away, offering easy access to local amenities and a welcoming community. Enjoy the peacefulness of rural living while staying close to everything you need on this exceptional property.