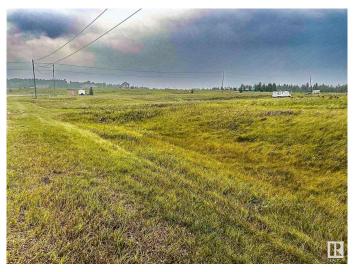

### \$59,900

0 Bedroom, 0.00 Bathroom, Rural on 1.24 Acres

River Ridge Estates\_CWET, Rural Wetaskiwin County, AB

Find the perfect spot for your dream home or recreational retreat on this spacious 1.24-acre lot, featuring breathtaking views of the Battle River. Tucked away in a tranquil setting, this property offers a beautiful blend of nature and convenience. Just a short distance away, you'll have access to the Dorchester Ranch Golf Course for your leisure activities. The charming Village of Pigeon Lake is only 5 kilometers away, offering easy access to local amenities and a welcoming community. Enjoy the peacefulness of rural living while staying close to everything you need on this exceptional property.