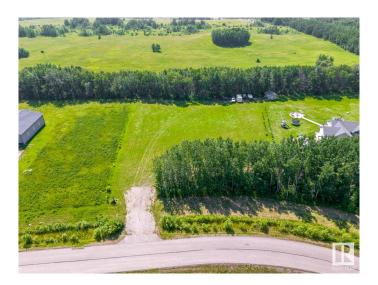

### \$99,990

0 Bedroom, 0.00 Bathroom, Rural on 1.51 Acres

Hamelot, Rural Bonnyville M.D., AB

Looking for Peace & Quiet?! Build your dream home on this beautiful 1.51 acre lot, located in the wonderful Hamelot Subdivision. This parcel backs on to trees with services running up to the property line. This lot is ready to go! cleared, grassed with partial driveway graded & gravelled... Just minutes away from Cold Lake. If you love golf this lot is for you! Grand Centre Golf & Country Club is right around the corner! Enjoy the tranquility of country living with all the amenities nearby.

## **Community Information**

Address 42011 Twp Rd 624

Area Rural Bonnyville M.D.

Subdivision Hamelot

City Rural Bonnyville M.D.

County ALBERTA

Province AB

Postal Code T9M 1P2

### **Exterior**

Exterior Features Backs Onto Park/Trees, Flat Site, Golf Nearby, Level Land, Schools,

Shopping Nearby, Ski Hill Nearby