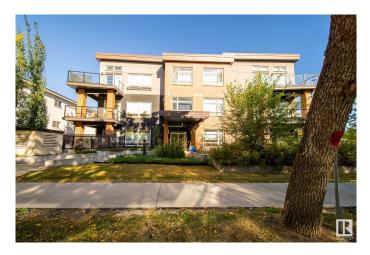

#### \$384,900

2 Bedroom, 2.00 Bathroom, 956 sqft Condo / Townhouse on 0.00 Acres

Strathcona, Edmonton, AB

AMAZING LOCATION! 2014 Built Boutique luxury Condo in the heart of Strathcona. CORNER 2ND FLOOR UNIT- Walking distance to the UofA, Saskatchewan Drive and Whyte Avenue and a short trip to downtown. This bright 2 bedroom CORNER unit has tons of natural light coming from the large windows, Open Kitchen with quartz counters and huge island, 9' ceilings, Engineered hardwood floors and plenty of storage space. Titled Underground/heated secured parking. Enjoy living close to the university in a newer building!

## **Community Information**

| Address                                                                                                                                              | 205 10606 84 Avenue                                                                                                                                       |
|------------------------------------------------------------------------------------------------------------------------------------------------------|-----------------------------------------------------------------------------------------------------------------------------------------------------------|
| Area                                                                                                                                                 | Edmonton                                                                                                                                                  |
| Subdivision                                                                                                                                          | Strathcona                                                                                                                                                |
| City                                                                                                                                                 | Edmonton                                                                                                                                                  |
| County                                                                                                                                               | ALBERTA                                                                                                                                                   |
| Province                                                                                                                                             | AB                                                                                                                                                        |
| Postal Code                                                                                                                                          | T6E 2H6                                                                                                                                                   |
| Amenities                                                                                                                                            |                                                                                                                                                           |
| Amenities                                                                                                                                            | No Animal Home, No Smoking Home                                                                                                                           |
| Parking                                                                                                                                              | Underground                                                                                                                                               |
| Interior                                                                                                                                             |                                                                                                                                                           |
| Interior Features                                                                                                                                    | ensuite bathroom                                                                                                                                          |
| Appliances                                                                                                                                           | Dishwasher-Built-In, Dryer, Garage Opener, Hood Fan,<br>Oven-Microwave, Refrigerator, Stove-Electric, Washer, Window<br>Coverings                         |
| Heating                                                                                                                                              | In Floor Heat System, Natural Gas                                                                                                                         |
| # of Stories                                                                                                                                         | 3                                                                                                                                                         |
| Stories                                                                                                                                              | 1                                                                                                                                                         |
| Has Basement                                                                                                                                         | Yes                                                                                                                                                       |
| Basement                                                                                                                                             | None, No Basement                                                                                                                                         |
| Exterior                                                                                                                                             |                                                                                                                                                           |
| Exterior                                                                                                                                             | Wood, Brick, Stucco                                                                                                                                       |
| Exterior Features                                                                                                                                    | Corner Lot, Landscaped                                                                                                                                    |
| Roof                                                                                                                                                 | Asphalt Shingles                                                                                                                                          |
| Construction                                                                                                                                         | Wood, Brick, Stucco                                                                                                                                       |
| <ul> <li># of Stories</li> <li>Stories</li> <li>Has Basement</li> <li>Basement</li> <li>Exterior</li> <li>Exterior Features</li> <li>Roof</li> </ul> | Coverings<br>In Floor Heat System, Natural Gas<br>3<br>1<br>Yes<br>None, No Basement<br>Wood, Brick, Stucco<br>Corner Lot, Landscaped<br>Asphalt Shingles |