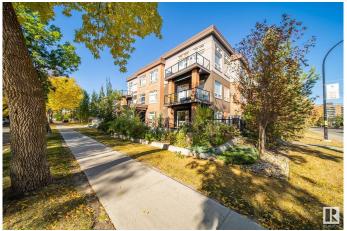

#### \$384,900

2 Bedroom, 2.00 Bathroom, 956 sqft Condo / Townhouse on 0.00 Acres

Strathcona, Edmonton, AB

AMAZING LOCATION! 2014 Built Boutique luxury Condo in the heart of Strathcona. CORNER 2ND FLOOR UNIT- Walking distance to the UofA, Saskatchewan Drive and Whyte Avenue and a short trip to downtown. This bright 2 bedroom CORNER unit has tons of natural light coming from the large windows, Open Kitchen with quartz counters and huge island, 9' ceilings, Engineered hardwood floors and plenty of storage space. Titled Underground/heated secured parking. Enjoy living close to the university in a newer building!

## **Community Information**

| Address                                                                                                                                              | 205 10606 84 Avenue                                                                                                                                       |
|------------------------------------------------------------------------------------------------------------------------------------------------------|-----------------------------------------------------------------------------------------------------------------------------------------------------------|
| Area                                                                                                                                                 | Edmonton                                                                                                                                                  |
| Subdivision                                                                                                                                          | Strathcona                                                                                                                                                |
| City                                                                                                                                                 | Edmonton                                                                                                                                                  |
| County                                                                                                                                               | ALBERTA                                                                                                                                                   |
| Province                                                                                                                                             | AB                                                                                                                                                        |
| Postal Code                                                                                                                                          | T6E 2H6                                                                                                                                                   |
| Amenities                                                                                                                                            |                                                                                                                                                           |
| Amenities                                                                                                                                            | No Animal Home, No Smoking Home                                                                                                                           |
| Parking                                                                                                                                              | Underground                                                                                                                                               |
| Interior                                                                                                                                             |                                                                                                                                                           |
| Interior Features                                                                                                                                    | ensuite bathroom                                                                                                                                          |
| Appliances                                                                                                                                           | Dishwasher-Built-In, Dryer, Garage Opener, Hood Fan,<br>Oven-Microwave, Refrigerator, Stove-Electric, Washer, Window<br>Coverings                         |
| Heating                                                                                                                                              | In Floor Heat System, Natural Gas                                                                                                                         |
| # of Stories                                                                                                                                         | 3                                                                                                                                                         |
| Stories                                                                                                                                              | 1                                                                                                                                                         |
| Has Basement                                                                                                                                         | Yes                                                                                                                                                       |
| Basement                                                                                                                                             | None, No Basement                                                                                                                                         |
| Exterior                                                                                                                                             |                                                                                                                                                           |
| Exterior                                                                                                                                             | Wood, Brick, Stucco                                                                                                                                       |
| Exterior Features                                                                                                                                    | Corner Lot, Landscaped                                                                                                                                    |
| Roof                                                                                                                                                 | Asphalt Shingles                                                                                                                                          |
| Construction                                                                                                                                         | Wood, Brick, Stucco                                                                                                                                       |
| <ul> <li># of Stories</li> <li>Stories</li> <li>Has Basement</li> <li>Basement</li> <li>Exterior</li> <li>Exterior Features</li> <li>Roof</li> </ul> | Coverings<br>In Floor Heat System, Natural Gas<br>3<br>1<br>Yes<br>None, No Basement<br>Wood, Brick, Stucco<br>Corner Lot, Landscaped<br>Asphalt Shingles |