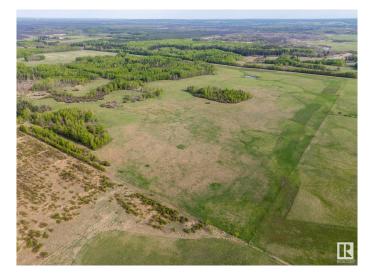

#### \$319,900

0 Bedroom, 0.00 Bathroom, Rural on 113.54 Acres

None, Rural Yellowhead, AB

Escape to This Stunning 113 Acre Property Minutes From Town, Close to Pavement and Just Over an Hour From Edmonton. Offering the Perfect Balance of Peaceful Country Living and Convenience, This Gently Rolling Property Features Expansive Open Meadows, Lush Treed Forests and Fertile Arable Land. It Also Has a Dug Out For Water Access, Numerous Nature Trails, an Abundance of Wildlife, and it is Fenced. Whether You're Looking to Build Your Forever Home in the Country or Simply Escape to the Tranquility of Nature, This Property Offers Endless Opportunities!!

## Exterior

Exterior Features Fenced, Rolling Land, Schools, Treed Lot