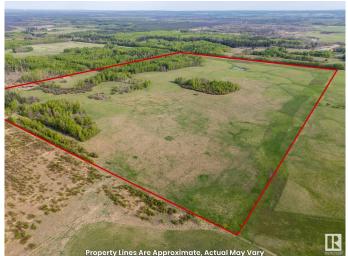

#### \$319,900

0 Bedroom, 0.00 Bathroom, Rural on 113.54 Acres

None, Rural Yellowhead, AB

Escape to This Stunning 113 Acre Property Minutes From Town, Close to Pavement and Just Over an Hour From Edmonton. Offering the Perfect Balance of Peaceful Country Living and Convenience, This Gently Rolling Property Features Expansive Open Meadows, Lush Treed Forests and Fertile Arable Land. It Also Has a Dug Out For Water Access, Numerous Nature Trails, an Abundance of Wildlife, and it is Fenced. Whether You're Looking to Build Your Forever Home in the Country or Simply Escape to the Tranquility of Nature, This Property Offers Endless Opportunities!!

## Exterior

Exterior Features Fenced, Rolling Land, Schools, Treed Lot