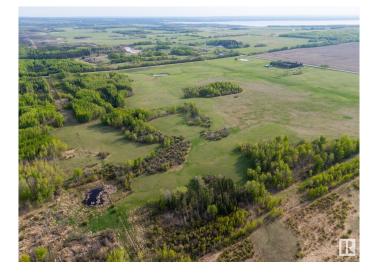

#### \$319,900

0 Bedroom, 0.00 Bathroom, Rural on 113.54 Acres

None, Rural Yellowhead, AB

Escape to This Stunning 113 Acre Property Minutes From Town, Close to Pavement and Just Over an Hour From Edmonton. Offering the Perfect Balance of Peaceful Country Living and Convenience, This Gently Rolling Property Features Expansive Open Meadows, Lush Treed Forests and Fertile Arable Land. It Also Has a Dug Out For Water Access, Numerous Nature Trails, an Abundance of Wildlife, and it is Fenced. Whether You're Looking to Build Your Forever Home in the Country or Simply Escape to the Tranquility of Nature, This Property Offers Endless Opportunities!!

## Exterior

Exterior Features Fenced, Rolling Land, Schools, Treed Lot